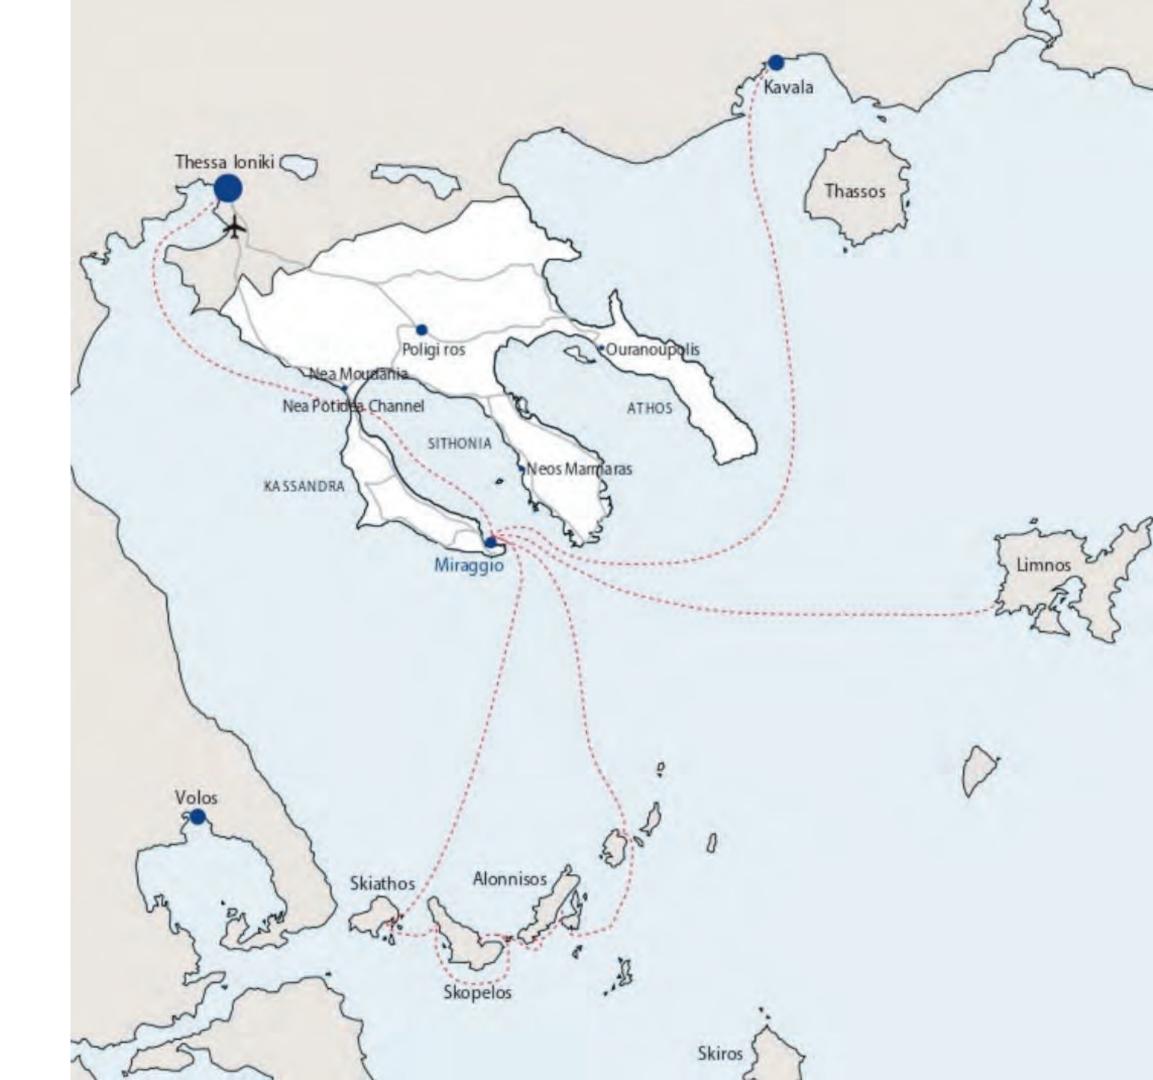

### **Ideal Positioning**

Marina coordinates are 390 55',46" North, 230 42',21" East, makes it the ideal hub for yachts either to sail for Sporades and southern parts of Aegean or to northern parts of Greece such as Kavala and Samothraki. You may always discover hidden beaches and enjoy the finest sunsets all over Halkidiki. Here are the distances:

- Thessaloniki Miraggio Marina 66 nautical miles
- Thessaloniki Miraggio Marina 72 nautical miles (through Potidea Channel)
- Miraggio Marina Skopelos 48 nautical miles
- Miraggio Marina Skiathos 48 nautical miles
- Miraggio Marina Alonnisos (Patitiri) 46 nautical miles
- Miraggio Marina Kavala 89 nautical miles
- Miraggio Marina Limnos (Mirina) 70 nautical miles
- Miraggio Marina Skiros 76 nautical miles