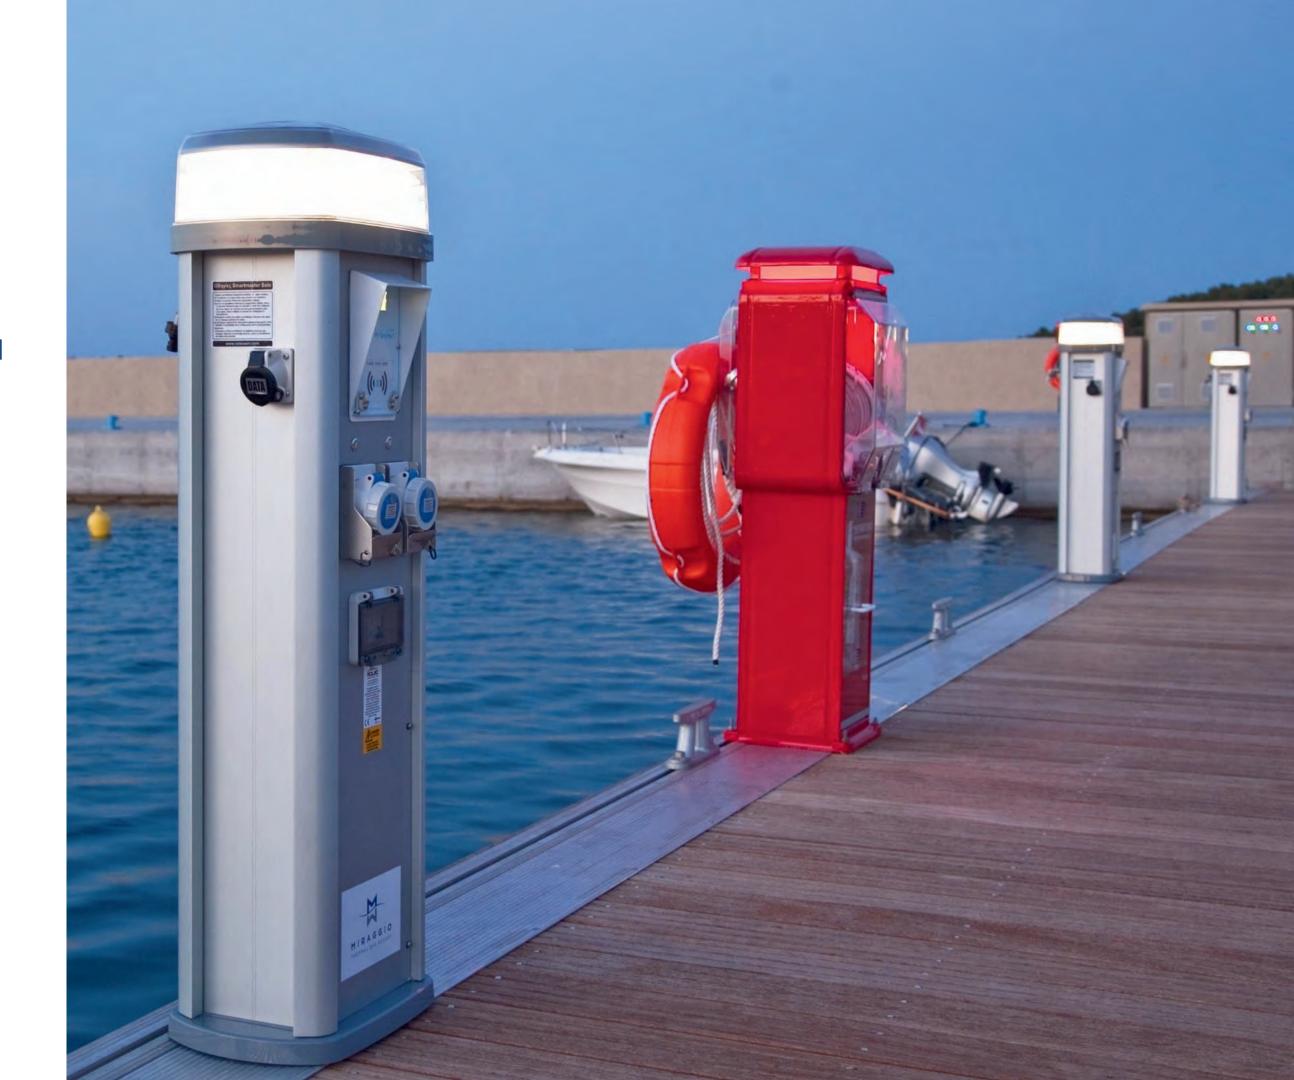

#### Facilities of the marina include:

- 81 berths for up to 40m boats
- State of the art electricity and water Service
- Black and Grey water disposal
- Pedestals with payment through RFID card
- Pump out stations
- Gas station (Petrol and Diesel)
- Wi-Fi
- WC- Shower
- Parking
- Dedicated marina concierge
- Launching ramp
- 24/7 Office manning and berthing
- 24/7 Security
- Restaurant & Café
- A wide range of «on demand» services