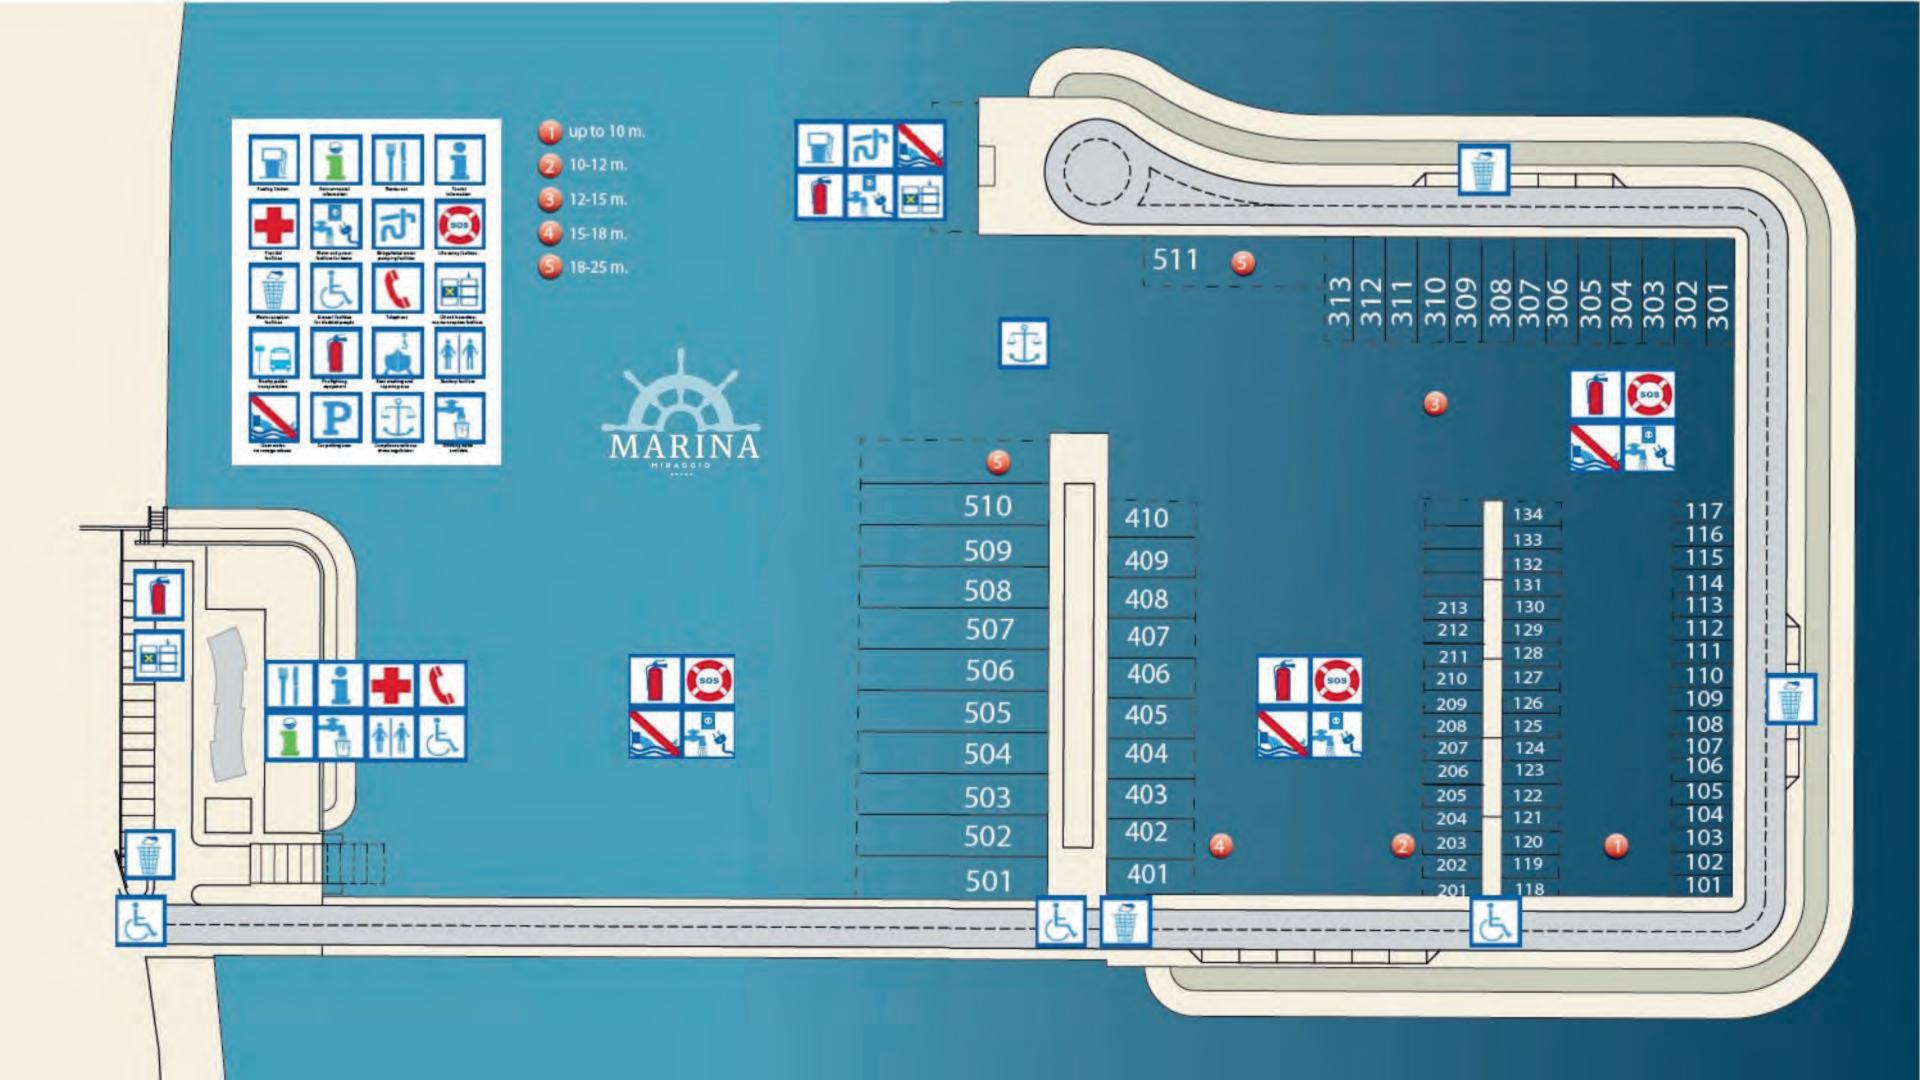

#### Facilities of the marina include:

- 81 berths for up to 40m boats
- State of the art electricity and water Service
- Black and Grey water disposal
- Pedestals with payment through RFID card
- Pump out stations
- Gas station (Petrol and Diesel)
- Wi-Fi
- WC- Shower
- Parking
- Dedicated marina concierge
- Launching ramp
- 24/7 Office manning and berthing
- 24/7 Security
- Restaurant & Café
- A wide range of «on demand» services

### On demand services of the marina include:

- Yacht sales management charter brokerconsulting services
- Chandlery and local repair / maintenance services
- Laundry
- Exterior deck wash
- Interior cleaning
- Hull cleaning
- Inox polishing
- Use of ramp
- Eye splice
- Towing
- Winter supervision
- Winter storage
- Sails Outboard engines Boat Equipment