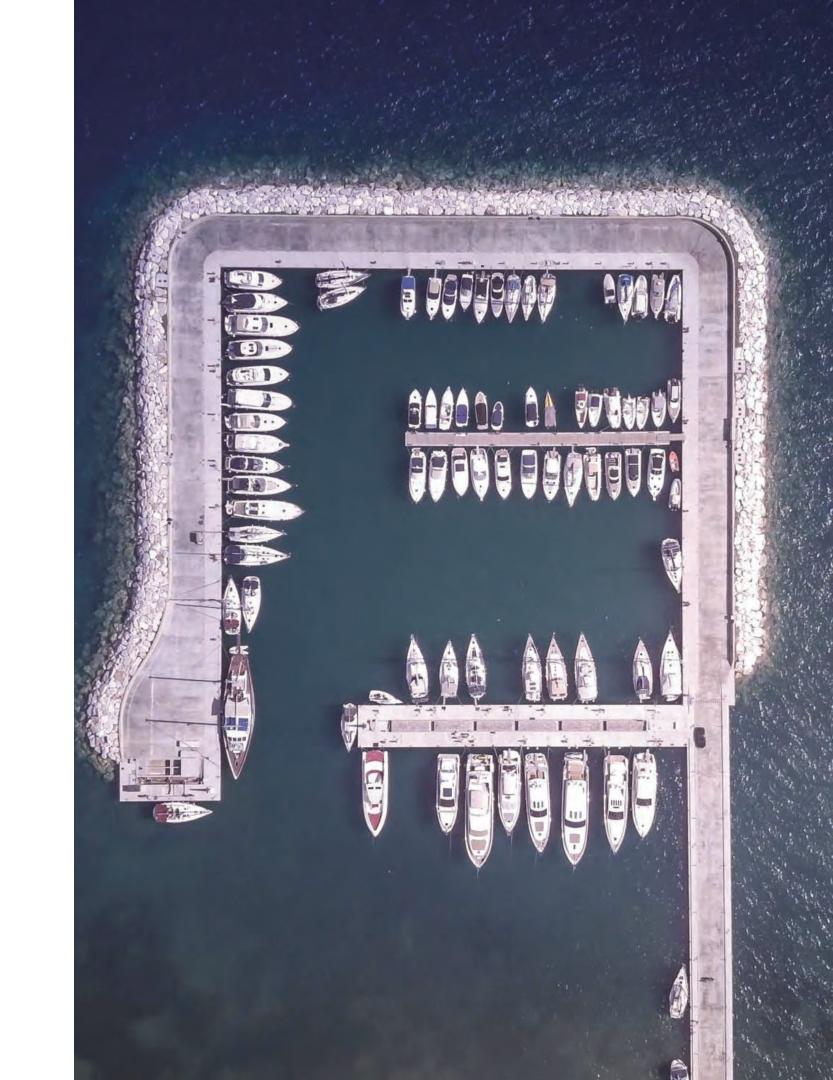

Our main considerations were, the minimum impact on sea flora and fauna as well as on the surrounding area, along with the maximum physical water circulation in order to keep the marina water clean and avoid bacteria development that impacts yachts' hull. That's why the marina has an open  $\Pi$  shape, with a long list of structural innovations, one of those the longest quay of this (bridge) type in Greece (Length 110 meters).

#### Facilities of the marina include:

- 81 berths for up to 40m boats
- State of the art electricity and water Service
- Black and Grey water disposal
- Pedestals with payment through RFID card
- Pump out stations
- Gas station (Petrol and Diesel)
- Wi-Fi
- WC- Shower
- Parking
- Dedicated marina concierge
- Launching ramp
- 24/7 Office manning and berthing
- 24/7 Security
- Restaurant & Café
- A wide range of «on demand» services